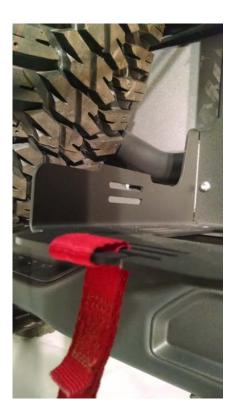

#### (1)- INSTALL AS SHOWN IN THE PICTURES BELOW:

Install Nato Jerry Can on the top and bottom of the tire carrier as shown in pictures below. Make sure that Nato Jerry Can is secured before driving.

Your installation is complete. If you have questions regarding this installation please contact us at <a href="mailto:info@maximus-3.com">info@maximus-3.com</a> or call 248 821 6654.