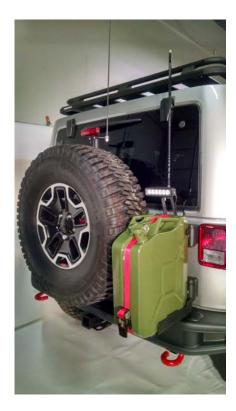

#### (1)- INSTALL AS SHOWN IN THE PICTURES BELOW:

Install Nato Jerry Can on the top and bottom of the tire carrier as shown in pictures below. Make sure that Nato Jerry Can is secured before driving.

Your installation is complete. If you have questions regarding this installation please contact us at <a href="mailto:info@maximus-3.com">info@maximus-3.com</a> or call 248 821 6654.