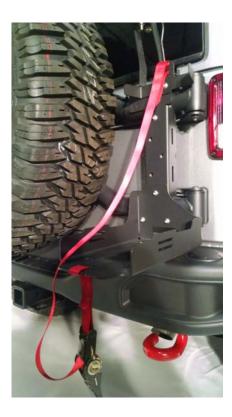

#### (1)- INSTALL AS SHOWN IN THE PICTURES BELOW:

Install Nato Jerry Can on the top and bottom of the tire carrier as shown in pictures below. Make sure that Nato Jerry Can is secured before driving.

Your installation is complete. If you have questions regarding this installation please contact us at <a href="mailto:info@maximus-3.com">info@maximus-3.com</a> or call 248 821 6654.