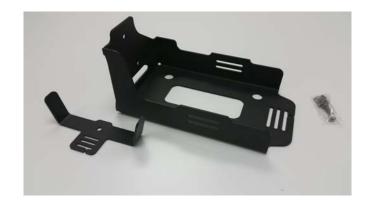

\_\_\_\_\_

### 10A/X & HARD ROCK RUBICON

# **NATO Jerry Can Mount**

## **INSTALLATION GUIDES**

PLEASE MAKE SURE YOU READ AND UNDERSTAND THE ENTIRE INSTALLATION GUIDE BEFORE YOU START. WE EXPECT YOU TO HAVE BASIC MECHANICAL ABILITIES TO PERFORM THIS INSTALLATION.

WE RECOMMEND THAT YOU SEPARATE AND IDENTIFY ALL THE PARTS AND HARDWARE KITS YOU RECEIVED WITH YOUR SHIPMENT BEFORE YOU PROCEED TO DISASSEMBLE YOUR JEEP.

Parts List: Qty

M8 x 16 Button Socket 48mm x 15 Washer 4



### **INSTALLATION STEPS**

#### (1)- INSTALL AS SHOWN IN THE PICTURES BELOW:

Install Nato Jerry Can on the top and bottom of the tire carrier as shown in pictures below. Make sure that Nato Jerry Can is secured before driving.







Your installation is complete. If you have questions regarding this installation please contact us at <a href="mailto:info@maximus-3.com">info@maximus-3.com</a> or call 248 821 6654.