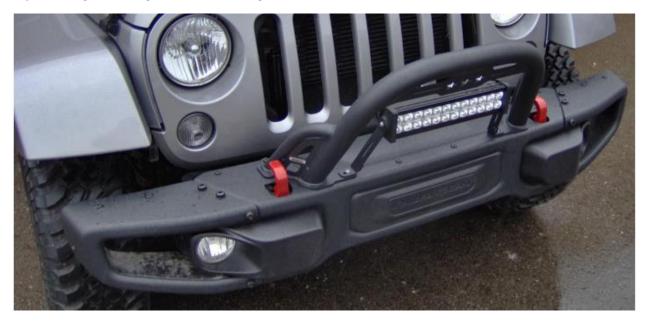

## STEP 1:

Install your Light Brackets using the factory M6 bolts and the (2) M6 nuts provided, 1 on each bracket (you do not need the nuts for non-winch install).

Install your LED or auxiliary lights following the instructions provided with the lights. Make sure you adjust the lights and tighten the mounting nuts/bolts.