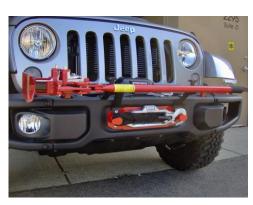

# (1)- INSTALL AS SHOWN IN THE PICTURES BELOW:

Install Hi-Lift Jack mounts on the front and top of the bumper as shown below. Make sure that Hi-Lift Jack is secured before driving.

**NSTALLATION STEPS** 