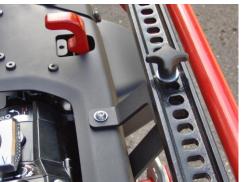

# (1)- INSTALL AS SHOWN IN THE PICTURES BELOW:

Install Hi-Lift Jack mounts on the front and top of the bumper as shown below. Make sure that Hi-Lift Jack is secured before driving.

**NSTALLATION STEPS** 