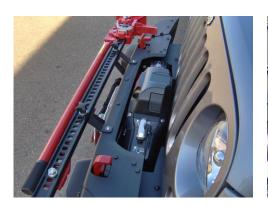

# (1)- INSTALL AS SHOWN IN THE PICTURES BELOW:

Install Hi-Lift Jack mounts on the front and top of the bumper as shown below. Make sure that Hi-Lift Jack is secured before driving.

**NSTALLATION STEPS** 