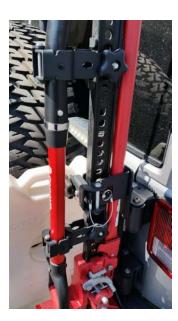

## **INSTALL AS SHOWN IN THE PICTURES BELOW:**

Using the Flanged Nuts and Washers provided, mount the Shovel Clamps to your Hi-Lift Jack as shown below. Use your shovel to determine top and bottom clamp locations. Clamp your shovel in place using the Star Knob Nuts as shown.