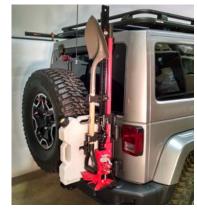

## **INSTALL AS SHOWN IN THE PICTURES BELOW:**

Using the Flanged Nuts and Washers provided, mount the Shovel Clamps to your Hi-Lift Jack as shown below. Use your shovel to determine top and bottom clamp locations. Clamp your shovel in place using the Star Knob Nuts as shown.