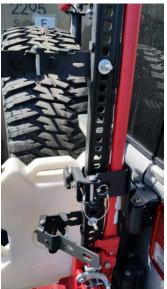

## **INSTALL AS SHOWN IN THE PICTURES BELOW:**

Using the Flanged Nuts and Washers provided, mount the Shovel Clamps to your Hi-Lift Jack as shown below. Use your shovel to determine top and bottom clamp locations. Clamp your shovel in place using the Star Knob Nuts as shown.