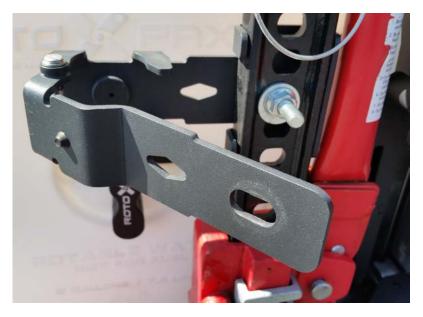

## **INSTALL AS SHOWN IN THE PICTURES BELOW:**

Using the Flanged Nuts and Washers provided, mount the Shovel Clamps to your Hi-Lift Jack as shown below. Use your shovel to determine top and bottom clamp locations. Clamp your shovel in place using the Star Knob Nuts as shown.