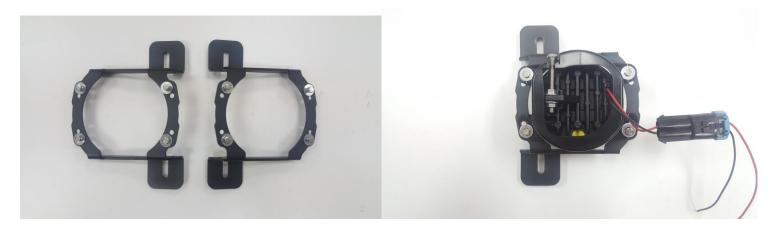

#### Component List:

| Maximus-3 JL Fog Light Brackets |  |
|---------------------------------|--|
| M4 Stainless Steel Screws       |  |
| M6 Washers                      |  |

#### (B)- ASSEMBLE YOUR AFTERMARKET FOG LIGHTS TO MAXIMUS-3 BRACKETS

Using a 7mm socket, Mount your fog lights to your Maximus-3 Bracket using the M4 Stainless Steel Screws & Washers supplied.