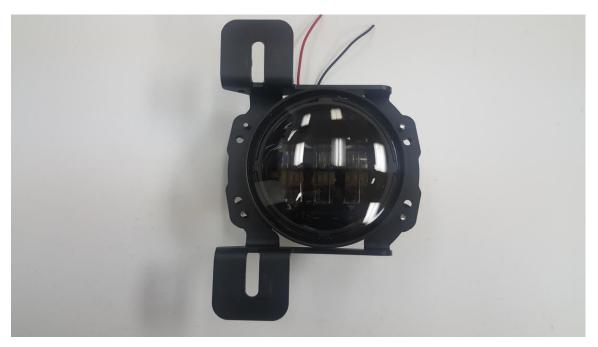

#### (B)- ASSEMBLE YOUR AFTERMARKET FOG LIGHTS TO MAXIMUS-3 BRACKETS

Using a 7mm socket, Mount your fog lights to your Maximus-3 Bracket using the M4 Stainless Steel Screws & Washers supplied.

#### (C)- INSTALL YOUR MAXIMUS-3 JW SPEAKER FOG LIGHT ASSEMBLY

Using the factory 10mm bolts you removed in step (A), position the fog light assembly behind the bumper in the fog light location. Do not tighten the bolts, only snug them in for now as you will have to adjust the final location of the fog light to be centered in the fog light hole in the bumper. Once both lights are snugged in, look at the fog lights from the front and center them in the factory hole locations, then tighten the bolts. <u>DO NOT OVERTIGTHEN</u>.