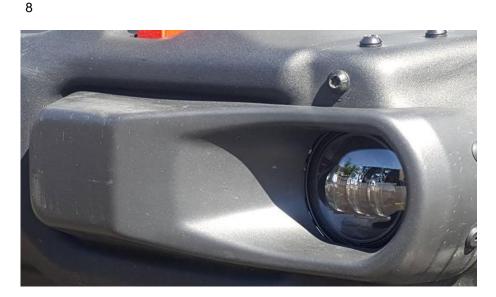

### (A)- REMOVE THE FACTORY FOG LIGHTS

Using 10mm socket, remove the two factory mounting bolts on each side. Keep these bolts as they will be used in reassembly. Be sure to disconnect electrical connections and maintain connectors for reassembly.