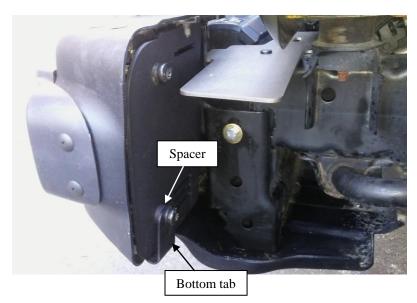

## **INSTALL AS SHOWN BELOW:**

Using T50 torx bit, remove factory bolts/screws.

Remove the U-clip nut from the bottom tab.

Align your Maximus-3 end caps and install using factory m10 torx screws as shown. Note the plate goes behind the bottom tab.