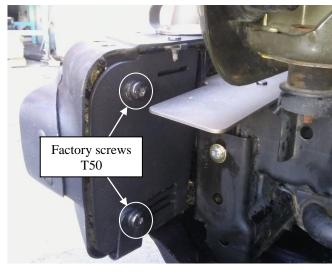

#### **Tools Required:**

T 50 Torx bit and ratchet

## **INSTALL AS SHOWN BELOW:**

Using T50 torx bit, remove factory bolts/screws.

Remove the U-clip nut from the bottom tab.

Align your Maximus-3 end caps and install using factory m10 torx screws as shown. Note the plate goes behind the bottom tab.