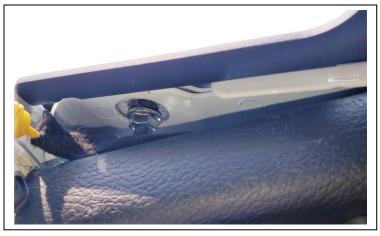

D. Install the Antenna Relocation Bracket to the hole on the windshield frame use the provided M6 bolt, washer, and flange nut

(3)- REINSTALL SOUNDBAR & TRIM-PIECES

soundbar.

A. Reverse the processes from step (1) to reinstall: soundbar, plastic trim-pieces, and freedom panel(s)B. Be sure to plug-in all electric connectors on the