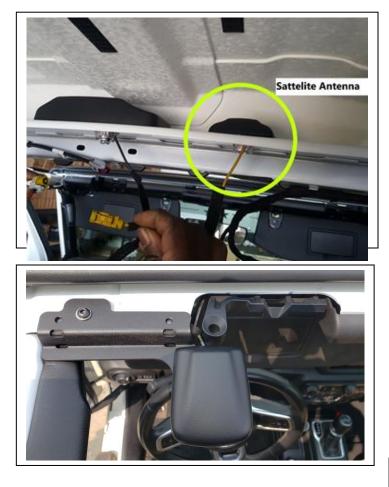

#### (2)- RELOCATE SATELLITE ANTENNA:

- A. Un-bolt Satellite Antenna and separate it's wire from other wires by removing the tape holding them together.
- B. Free enough wire to relocate the satellite antenna to front windshield frame (near driver's side sun visor)
- C. Install the Antenna on the Maximus-3 Relocation Bracket using factory 4-prong clip and provided M6 fastener.

D. Install the Antenna Relocation Bracket to the hole on the windshield frame use the provided M6 bolt, washer, and flange nut

(3)- REINSTALL SOUNDBAR & TRIM-PIECES

soundbar.

A. Reverse the processes from step (1) to reinstall: soundbar, plastic trim-pieces, and freedom panel(s)B. Be sure to plug-in all electric connectors on the