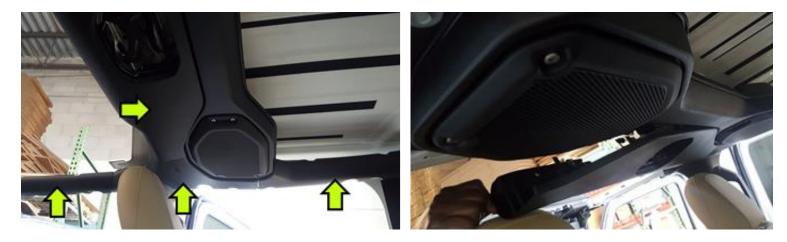

### (1)- REMOVE SOUNDBAR & TRIM-PIECES

- A. Remove the driver's side "Freedom Panel"
- B. Remove all T-25 torx bolts on plastic trim pieces, then pull to release clips.
- C. Remove all T-25 torx bolts on Soundbar, then pull to release clips.
- D. Unclip all electrical harnesses from soundbar and antennas (4x harnesses in our JL Rubicon)
- E. Remove the (6) soundbar bolts, using a 10 mm socket wrench