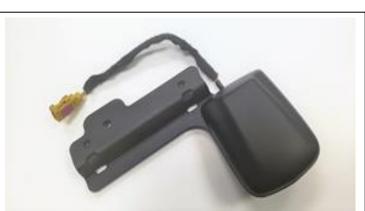

| Parts List:                        |  |
|------------------------------------|--|
| Relocation Bracket<br>Hardware Kit |  |

**Qty** 1 1 **Tools Required:** 

10mm Socket Socket Wrench T-25 Torx Bit

#### (2)- RELOCATE SATELLITE ANTENNA:

- A. Un-bolt Satellite Antenna and separate it's wire from other wires by removing the tape holding them together.
- B. Free enough wire to relocate the satellite antenna to front windshield frame (near driver's side sun visor)
- C. Install the Antenna on the Maximus-3 Relocation Bracket using factory 4-prong clip and provided M6 fastener.