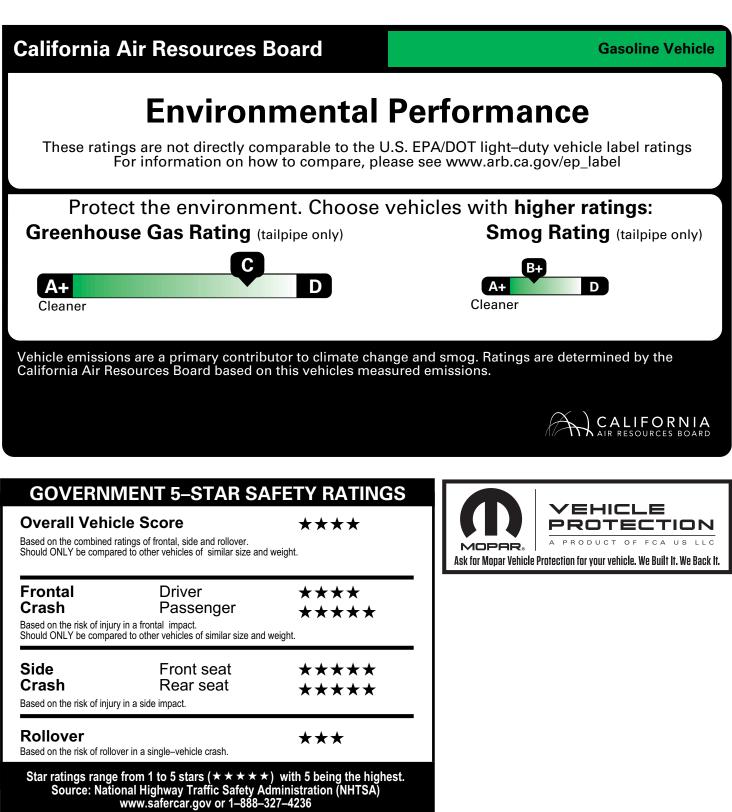

| Frontal<br>Crash<br>Based on the risk of injur<br>Should ONLY be compared                                                                                                                                                                                                                                                                                                                                                                                                                                                                                                                                                                                                                                                                                                                                                                                                                                                                                                                                                                                                                                                                                                                                                                                                                                                                                                                                                                                                                                                                                                                                                                                                                                                                                                                                                                                                                                                                                                                                                                                                                                                         | Driver<br>Passenger<br>y in a frontal impact.<br>red to other vehicles of similar size and | ★ ★ ★ ★<br>★ ★ ★ ★ ★<br>weight. |
|-----------------------------------------------------------------------------------------------------------------------------------------------------------------------------------------------------------------------------------------------------------------------------------------------------------------------------------------------------------------------------------------------------------------------------------------------------------------------------------------------------------------------------------------------------------------------------------------------------------------------------------------------------------------------------------------------------------------------------------------------------------------------------------------------------------------------------------------------------------------------------------------------------------------------------------------------------------------------------------------------------------------------------------------------------------------------------------------------------------------------------------------------------------------------------------------------------------------------------------------------------------------------------------------------------------------------------------------------------------------------------------------------------------------------------------------------------------------------------------------------------------------------------------------------------------------------------------------------------------------------------------------------------------------------------------------------------------------------------------------------------------------------------------------------------------------------------------------------------------------------------------------------------------------------------------------------------------------------------------------------------------------------------------------------------------------------------------------------------------------------------------|--------------------------------------------------------------------------------------------|---------------------------------|
| Side<br>Crash<br>Based on the risk of injur                                                                                                                                                                                                                                                                                                                                                                                                                                                                                                                                                                                                                                                                                                                                                                                                                                                                                                                                                                                                                                                                                                                                                                                                                                                                                                                                                                                                                                                                                                                                                                                                                                                                                                                                                                                                                                                                                                                                                                                                                                                                                       | Front seat<br>Rear seat<br>y in a side impact.                                             | ****<br>****                    |
| Rollover<br>Based on the risk of rollover in a single-vehicle crash.                                                                                                                                                                                                                                                                                                                                                                                                                                                                                                                                                                                                                                                                                                                                                                                                                                                                                                                                                                                                                                                                                                                                                                                                                                                                                                                                                                                                                                                                                                                                                                                                                                                                                                                                                                                                                                                                                                                                                                                                                                                              |                                                                                            | ***                             |
| Star ratings range<br>Source: National Source: National Sour | e from 1 to 5 stars (★ ★ ★ ★<br>onal Highway Traffic Safety A                              | () with 5 being the h           |

The safety ratings above are based on Federal Government tests of particular vehicles equipped with certain features and options. The performance of this vehicle may differ.

For more information visit: www.ramtrucks.com or call 1-866-RAMINFO