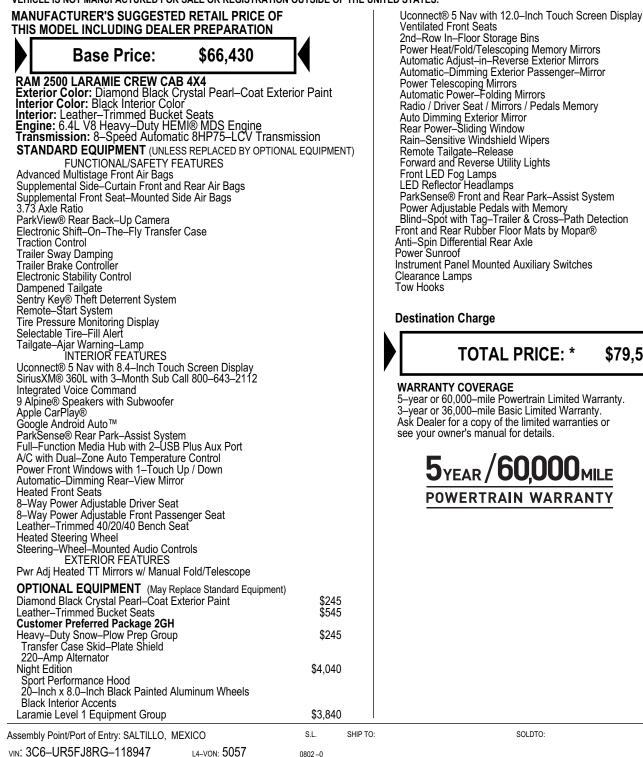

RAM

## 2024 MODEL YEAR

## RAM 2500 LARAMIE NIGHT CREW CAB 4X4

THIS VEHICLE IS MANUFACTURED TO MEET SPECIFIC UNITED STATES REQUIREMENTS. THIS VEHICLE IS NOT MANUFACTURED FOR SALE OR REGISTRATION OUTSIDE OF THE UNITED STATES.

\$150 \$495 \$1,195 \$145 \$95 \$100

\$1,995

\$79.520

SOLDTO

THIS LABEL IS ADDED TO THIS VEHICLE TO COMPLY WITH FEDERAL LAW. THE LABEL CANNOT BE REMOVED OR ALTERED PRIOR TO DELIVERY TO THE ULTIMATE PURCHASER.

\* STATE AND/OR LOCAL TAXES IF ANY, LICENSE AND TITLE FEES AND DEALER SUPPLIED AND STATE AND/OR LOCAL TAXES IF ANY, LICENSE AND TITLE FEES AND DEALER SOFFLIED AND INSTALLED OPTIONS AND ACCESSORIES ARE NOT INCLUDED IN THIS PRICE. DISCOUNT, IF ANY IS BASED ON PRICE OF OPTIONS IF PURCHASED SEPARATELY.