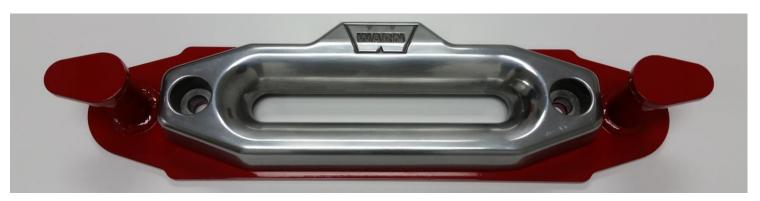

## (A)- REMOVE THE FACTORY BUMPER END CAPS

Line up the holes on Maximus-3 Winch Hook Anchor to your Hawse Fairlead and bolt to the bumper as shown above – The Hook Anchor comes between the Fairlead and the bumper or your mount plate.