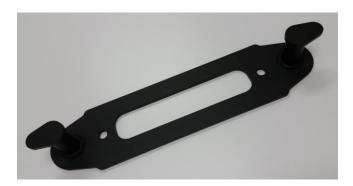

### UNIVERSAL WINCH HOOK ANCHOR

(For use with Aluminum Hawse Fairlead with Synthetic Rope/Line)

THIS INSTALLATION DOES NOT REQUIRE ANY DRILLING OR CUTTING

## **INSTALLATION GUIDES**

PLEASE MAKE SURE YOU READ AND UNDERSTAND THE ENTIRE INSTALLATION GUIDE BEFORE YOU START. WE EXPECT YOU TO HAVE BASIC MECHANICAL ABILITIES TO PERFORM THIS INSTALLATION.

WE RECOMMEND THAT YOU SEPARATE AND IDENTIFY ALL THE PARTS AND HARDWARE KITS YOU RECEIVED WITH YOUR SHIPMENT BEFORE YOU PROCEED TO DISASSEMBLE YOUR TRUCK.

#### Component List: Maximus-3 Winch Hook Anchor





# INSTALLATION STEPS:

## (A)- REMOVE THE FACTORY BUMPER END CAPS

Line up the holes on Maximus-3 Winch Hook Anchor to your Hawse Fairlead and bolt to the bumper as shown above – The Hook Anchor comes between the Fairlead and the bumper or your mount plate.



2295 N. Opdyke Rd, Suite E, Auburn Hills, MI 48326

P: (248) 821

| Your installation is complete. If you have | questions regarding this installation please contact us at <a href="mailto:info@maximus-3.com">info@maximus-3.com</a> or | r call 248 821 6654 |
|--------------------------------------------|--------------------------------------------------------------------------------------------------------------------------|---------------------|
|                                            |