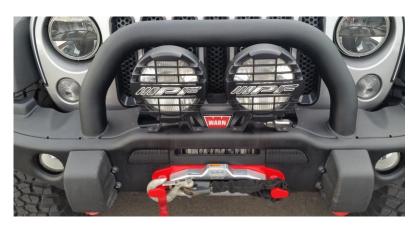

## (A)- REMOVE THE FACTORY BUMPER END CAPS

Line up the holes on Maximus-3 Winch Hook Anchor to your Hawse Fairlead and bolt to the bumper as shown above – The Hook Anchor comes between the Fairlead and the bumper or your mount plate.